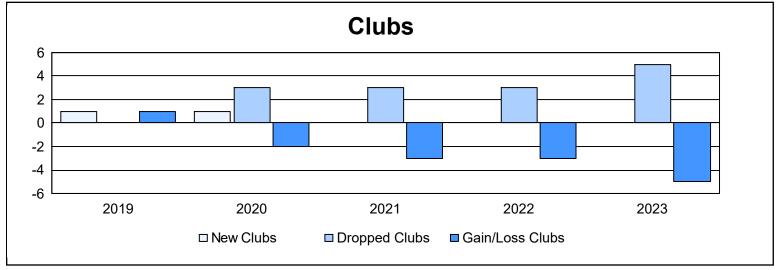

District 105CE As of June 2023 Cumulative

| Year      | New<br>Clubs | Dropped<br>Clubs | Gain/<br>Loss<br>Clubs | New<br>Members | Charter<br>Members | Reinstate<br>Members | Transfer<br>Members | Total<br>Member<br>Added | Total<br>Members<br>Dropped | Gain/<br>Loss<br>Members |
|-----------|--------------|------------------|------------------------|----------------|--------------------|----------------------|---------------------|--------------------------|-----------------------------|--------------------------|
| 2018-2019 | 1            | 0                | 1                      | 135            | 24                 | 5                    | 19                  | 183                      | 336                         | -153                     |
| 2019-2020 | 1            | 3                | -2                     | 84             | 30                 | 4                    | 16                  | 134                      | 206                         | -72                      |
| 2020-2021 | 0            | 3                | -3                     | 66             | 6                  | 7                    | 11                  | 90                       | 200                         | -110                     |
| 2021-2022 | 0            | 3                | -3                     | 137            | 1                  | 3                    | 7                   | 148                      | 205                         | -57                      |
| 2022-2023 | 0            | 5                | -5                     | 98             | 2                  | 5                    | 14                  | 119                      | 196                         | -77                      |
| Average   | 0            | 3                | -2                     | 104            | 13                 | 5                    | 13                  | 135                      | 229                         | -94                      |