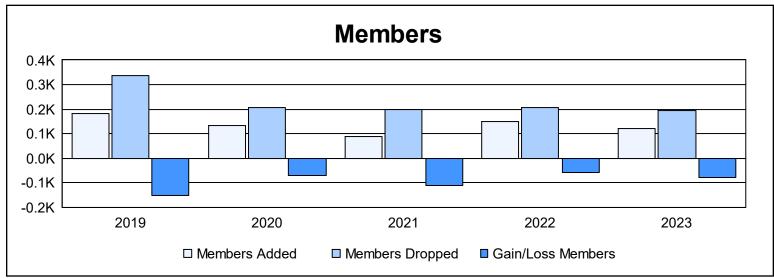

District 105CE As of June 2023 Cumulative

| Year      | New<br>Clubs | Dropped<br>Clubs | Gain/<br>Loss<br>Clubs | New<br>Members | Charter<br>Members | Reinstate<br>Members | Transfer<br>Members | Total<br>Member<br>Added | Total<br>Members<br>Dropped | Gain/<br>Loss<br>Members |
|-----------|--------------|------------------|------------------------|----------------|--------------------|----------------------|---------------------|--------------------------|-----------------------------|--------------------------|
| 2018-2019 | 1            | 0                | 1                      | 135            | 24                 | 5                    | 19                  | 183                      | 336                         | -153                     |
| 2019-2020 | 1            | 3                | -2                     | 84             | 30                 | 4                    | 16                  | 134                      | 206                         | -72                      |
| 2020-2021 | 0            | 3                | -3                     | 66             | 6                  | 7                    | 11                  | 90                       | 200                         | -110                     |
| 2021-2022 | 0            | 3                | -3                     | 137            | 1                  | 3                    | 7                   | 148                      | 205                         | -57                      |
| 2022-2023 | 0            | 5                | -5                     | 98             | 2                  | 5                    | 14                  | 119                      | 196                         | -77                      |
| Average   | 0            | 3                | -2                     | 104            | 13                 | 5                    | 13                  | 135                      | 229                         | -94                      |